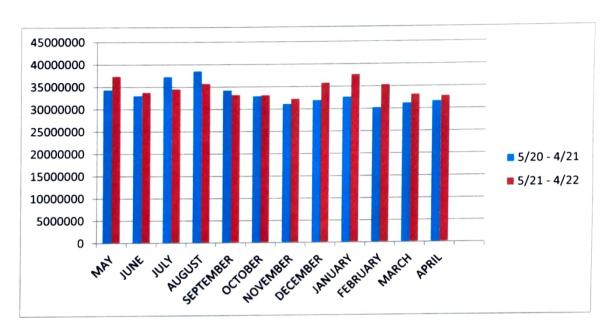

#### File Attachments for Item:

10. Plant Production Reports

| Baldwin              | Jan    | Feb    | March  | April  | May    | June   | July  | Aug           | Sept  | Oct           | Nov   | Dec   | Annual Actuals<br>Total |
|----------------------|--------|--------|--------|--------|--------|--------|-------|---------------|-------|---------------|-------|-------|-------------------------|
| 2021 Actual Usage    | 58303  | 51114  | 69721  | 61,804 | 66021  | 50741  | 55273 | 51650         | 49247 | 47979         | 66632 | 70073 |                         |
| 2022 ACTUAL USAGE    | 67,062 | 57,158 | 60,329 | 63,055 | 70,389 | 66,895 |       | 1227 10 10 10 |       | Parry Marriel | No.   |       | 384888                  |
| 2022 PROJECTED USAGE | 59000  | 54000  |        | 60000  | 67000  | 62000  | 75000 | 72000         | 71000 | 68000         | 62000 | 61000 | 773,000                 |

| Putnam               | Jan    | Feb    | March  | April  | Μаγ    | June   | July  | Aug   | Sept  | Oct   | Nov   | Dec           | Annual Actuals<br>Totals |
|----------------------|--------|--------|--------|--------|--------|--------|-------|-------|-------|-------|-------|---------------|--------------------------|
| 2021 Actual Usage    | 32716  | 30282  | 32356  | 32064  | 37416  | 33791  | 34541 | 35743 | 33207 | 33132 | 32281 | 36184         |                          |
| 2022 ACTUAL USAGE    | 37,662 | 35,350 | 33,172 | 32,789 | 36,807 | 39,861 |       |       | 9     |       |       |               | 215,641                  |
| 2022 PROJECTED USAGE | 33725  | 31291  | 33365  | 33073  | 38425  | 34800  | 35550 | 36752 | 34216 | 34141 | 33290 | <b>37</b> 193 | 415,821                  |