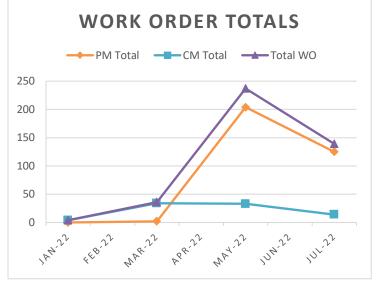

#### MAINTENANCE

ESG-operated projects utilize an asset management software, PSD, for tracking life cycle costs of clientowned assets. All physical assets managed by ESG at the SWA project are entered into the software and preventative maintenance schedules created where appropriate. These schedules auto-generate preventative maintenance work orders (PMs) to help us focus our maintenance efforts to extend the life cycle of SWAs' assets. Since the last board meeting, SWA staff completed 125 preventative work orders and completed 14 corrective maintenance work orders.

ESG also tracks work orders completed by equipment type. This data often indicates where our team has prioritized their time over a given period. Since the last SWA meeting, **204** work orders were completed on plant equipment and **3** work orders were completed on vehicles/equipment.

The graph to the right represents a summary of all works orders completed since **January 2022.** 

11