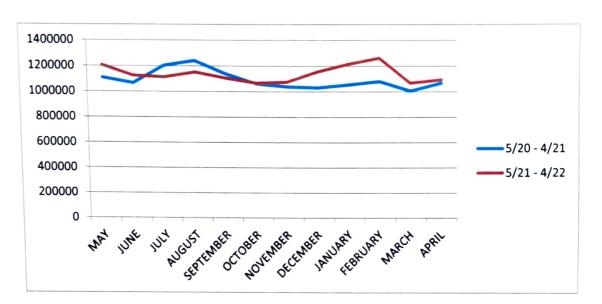

#### Manually Enter Grey Area from EOM Flows Report

| Percentage of difference in the Projected and Actual Usage | 0.1202171   | 0.0552504  | -0.0276981 | 0.0484498  | 0.0481467   | 0.0731744   | #DIV/0! | #DIV/0!   | #DIV/0! | #DIV/01 | #DIV/0  | #DIV/0! |
|------------------------------------------------------------|-------------|------------|------------|------------|-------------|-------------|---------|-----------|---------|---------|---------|---------|
| recentinge of difference in the objected of the second     | 12.022      | 5.525      | -2.770     | 4.845      | 4.815       | 7.317       | #DIV/0! | #DIV/0!   | #DIV/0! | #DIV/0! | #DIV/01 | #DIV/0! |
| Total Distribution of both counties @ Month End            | 104,725,103 | 92,508,433 | 93,501,520 | 95,845,923 | 107,196,168 | 106,757,807 |         |           |         |         |         |         |
| Actual Gallon Usage @ Month End                            | 67,062,860  | 57,158,054 | 60,329,379 | 63,055,942 | 70,389,040  | 66,895,810  |         | 24 m 1. / |         |         |         |         |
| Percent of Total Gallons Used @ Month End                  | 0.6403704   | 0.6178686  | 0.6452235  | 0.6578886  | 0.6566377   | 0.6266128   | #DIV/0! | #DIV/0!   | #DIV/0! | #DIV/0! | #DIV/0! | #DIV/0! |
| Percent of Total Gallons Used @ Month End                  | 64.037      | 61.787     | 64.522     | 65.789     | 65.664      | 62.661      | #DIV/0! | #DIV/0!   | #DIV/0! | #DIV/0! | #DIV/01 | #DIV/0! |
|                                                            |             |            |            |            |             |             |         |           |         |         |         |         |

#### Manually Enter Grey Area from EOM Flows Report

| Percentage of difference in Projected and Actual Usage | 0.1045351   | 0.1148232  | -0.0058182 | -0.0086614 | -0.0439590  | 0.1269662   | #DIV/01      | #DIV/01   | #DIV/01              | #DIV/01         | #DIV/0!                               | #DIV/01 |
|--------------------------------------------------------|-------------|------------|------------|------------|-------------|-------------|--------------|-----------|----------------------|-----------------|---------------------------------------|---------|
|                                                        | 10.454      | 11.482     | -0.582     | -0.866     | -4.396      | 12.697      | #DIV/01      | #DIV/01   | #DIV/01              | #DIV/01         | #DIV/01                               | #DIV/01 |
| Total Distribution of both Counties @ Month End        | 104,725,103 | 92,508,433 | 93,501,520 | 95,845,923 | 107,196,168 | 106,757,807 | 1997 - Mg. 1 | No. water | a line of the second | and and and and |                                       |         |
| Actual Usage @ Month End                               | 37,662,243  | 35,350,379 | 33,172,141 | 32,789,981 | 36,807,128  | 39,861,997  |              |           | 7                    | 18 000          | · · · · · · · · · · · · · · · · · · · | -       |
| Percent of Total Gallons Used @ Month End              | 0.35962956  | 0.38213142 | 0.35477649 | 0.34211138 | 0.34336235  | 0.37338718  | #DIV/01      | #DIV/0!   | #DIV/01              | #DIV/01         | #DIV/01                               | #DIV/01 |
|                                                        | 35.963      | 38.213     | 35.478     | 34.211     | 34.336      | 37.339      | #DIV/01      | #DIV/01   | #DIV/01              | NDIV/01         | #DIV/01                               | #DIV/0! |