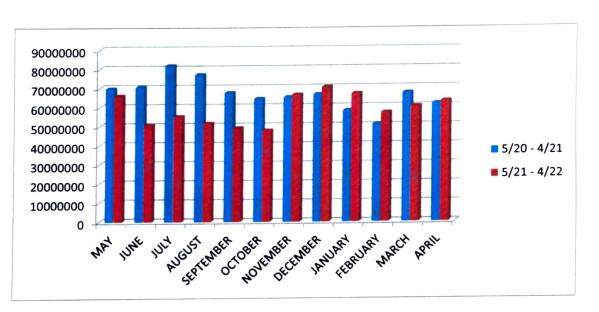

#### File Attachments for Item:

10. Plant Production Reports

| Baldwin              | Jan    | Feb    | March  | April  | May    | June   | July  | Aug           | Sept  | Oct           | Nov   | Dec   | Annual Actuals<br>Total |
|----------------------|--------|--------|--------|--------|--------|--------|-------|---------------|-------|---------------|-------|-------|-------------------------|
| 2021 Actual Usage    | 58303  | 51114  | 69721  | 61,804 | 66021  | 50741  | 55273 | 51650         | 49247 | 47979         | 66632 | 70073 |                         |
| 2022 ACTUAL USAGE    | 67,062 | 57,158 | 60,329 | 63,055 | 70,389 | 66,895 |       | 1227 10 10 10 |       | Parry Marriel | No.   |       | 384888                  |
| 2022 PROJECTED USAGE | 59000  | 54000  |        | 60000  | 67000  | 62000  | 75000 | 72000         | 71000 | 68000         | 62000 | 61000 | 773,000                 |

| Putnam               | Jan    | Feb    | March  | April  | Μаγ    | June   | July  | Aug   | Sept  | Oct   | Nov   | Dec           | Annual Actuals<br>Totals |
|----------------------|--------|--------|--------|--------|--------|--------|-------|-------|-------|-------|-------|---------------|--------------------------|
| 2021 Actual Usage    | 32716  | 30282  | 32356  | 32064  | 37416  | 33791  | 34541 | 35743 | 33207 | 33132 | 32281 | 36184         |                          |
| 2022 ACTUAL USAGE    | 37,662 | 35,350 | 33,172 | 32,789 | 36,807 | 39,861 |       |       | 9     |       |       |               | 215,641                  |
| 2022 PROJECTED USAGE | 33725  | 31291  | 33365  | 33073  | 38425  | 34800  | 35550 | 36752 | 34216 | 34141 | 33290 | <b>37</b> 193 | 415,821                  |