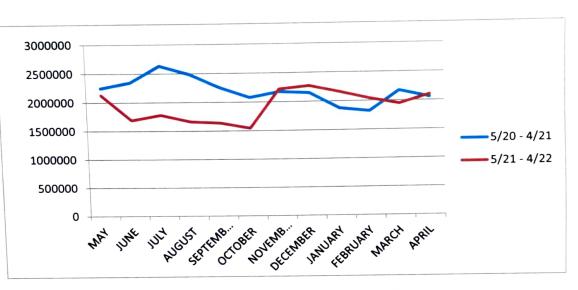

ESG also tracks work orders completed by equipment type. This data often indicates where our team has prioritized their time over a given period. Since the last SWA meeting, **204** work orders were completed on plant equipment and **3** work orders were completed on vehicles/equipment.

The graph to the right represents a summary of all works orders completed since **January 2022.** 

11