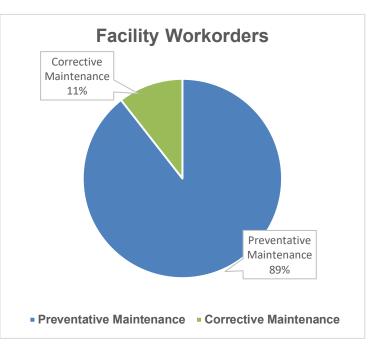

#### MAINTENANCE

ESG-operated projects utilize an asset management software, PSD, for tracking life cycle costs of clientowned assets. All physical assets managed by ESG at the SWA project are entered into the software and preventative maintenance schedules created where appropriate. These schedules auto-generate preventative maintenance work orders (PMs) to help us focus our maintenance efforts to extend the life cycle of SWAs' assets. Since the last board meeting, SWA staff completed 125 preventative work orders and completed 14 corrective maintenance work orders.

ESG also tracks work orders completed by equipment type. This data often indicates where our team has prioritized their time over a given period. Since the last SWA meeting, **204** work orders were completed on plant equipment and **3** work orders were completed on vehicles/equipment.