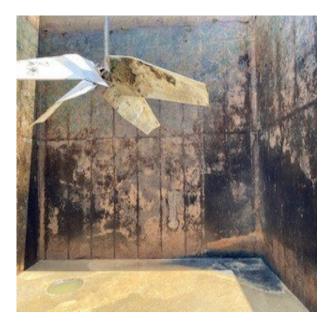

#### **Flocculation / Sedimentation Basins**

\*Pictured left, before floc chamber cleaning. Pictured right, after floc chamber cleaning.

- Flocculation Basin 1, 2, and 3 were pumped out. This allowed us to jet out clogged drains and remove years of sludge and grit accumulation.
- Sedimentation Basin 1 and 2 were both drained and cleaned twice. The most recent clean was performed ahead of schedule due to increased manganese accumulation. This will now be performed monthly to reduce manganese accumulation and carryover.
- The basket strainers were swapped and cleaned.

• New streaming current monitor was purchased and installed. This will help optimize our chemical feed and can provide an early warning to changes in the raw water.

\*Pictured left, almost 6 feet of sludge accumulated in less than 5 weeks due to the increased ambient air temperatures. Pictured right, cleaned sedimentation basin.